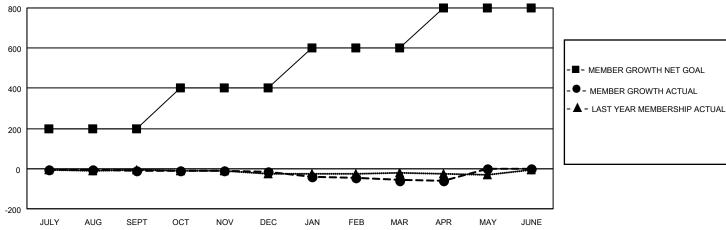

## District 22 B

| Clubs         |               |             |               | Members               |                         |                         |                                                    |  |
|---------------|---------------|-------------|---------------|-----------------------|-------------------------|-------------------------|----------------------------------------------------|--|
|               | RESULTS FOR   | R 2020-2021 |               | RESULTS FOR 2020-2021 |                         |                         |                                                    |  |
| QUARTER       | NEW CLUB GOAL | NEW CLUBS   | DROPPED CLUBS | QUARTER MEM           | MBER GROWTH NET<br>GOAL | MEMBER GROWTH<br>ACTUAL | DROPPED<br>MEMBERS ACTUAL<br>(including transfers) |  |
| JULY/AUG/SEPT | 1             | 0           | 0             | JULY/AUG/SEPT         | 200                     | 10                      | 22                                                 |  |
| OCT/NOV/DEC   | 1             | 0           | 0             | OCT/NOV/DEC           | 200                     | 16                      | 20                                                 |  |
| JAN/FEB/MAR   | 1             | 0           | 0             | JAN/FEB/MAR           | 200                     | 16                      | 53                                                 |  |
| APR/MAY/JUNE  | 1             | 0           | 0             | APR/MAY/JUNE          | 200                     | 8                       | 8                                                  |  |